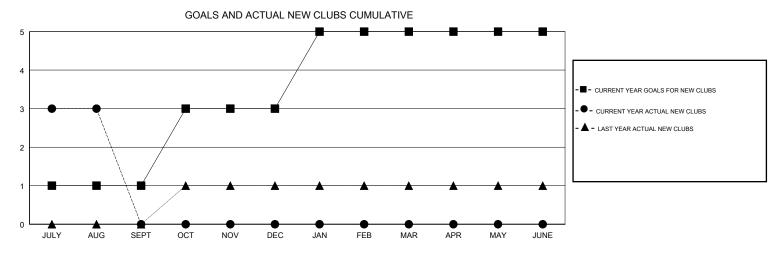

## N S SANKAR **LOCATION INDIA GMT CA** Clubs Members RESULTS FOR 2017-2018 RESULTS FOR 2017-2018 NEW CLUB GOAL NEW CLUBS DROPPED CLUBS MEMBER GROWTH NET MEMBER GROWTH DROPPED QUARTER QUARTER GOAL ACTUAL MEMBERS ACTUAL (including transfers) 3 0 70 215 63 JULY/AUG/SEPT JULY/AUG/SEPT 0 0 90 0 0 OCT/NOV/DEC OCT/NOV/DEC 2 0 0 0 0 115 JAN/FEB/MAR JAN/FEB/MAR 0 0 0 25 0 0 APR/MAY/JUNE APR/MAY/JUNE