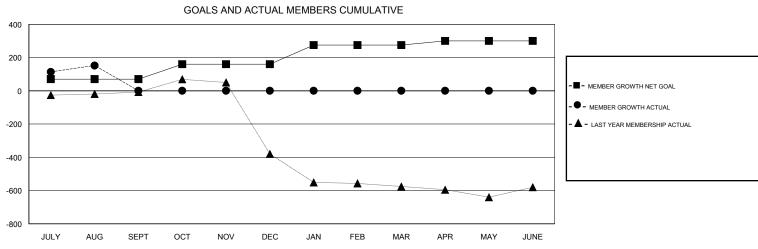

## N S SANKAR **LOCATION INDIA GMT CA** Clubs Members RESULTS FOR 2017-2018 RESULTS FOR 2017-2018 NEW CLUB GOAL NEW CLUBS DROPPED CLUBS MEMBER GROWTH NET MEMBER GROWTH DROPPED QUARTER QUARTER GOAL ACTUAL MEMBERS ACTUAL (including transfers) 3 0 70 215 63 JULY/AUG/SEPT JULY/AUG/SEPT 0 0 90 0 0 OCT/NOV/DEC OCT/NOV/DEC 2 0 0 0 0 115 JAN/FEB/MAR JAN/FEB/MAR 0 0 0 25 0 0 APR/MAY/JUNE APR/MAY/JUNE